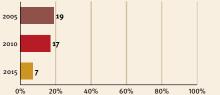

## Young children at risk of poor development

At risk in 2005, 2010 and 2015, using a composite indicator of under 5 stunting or poverty