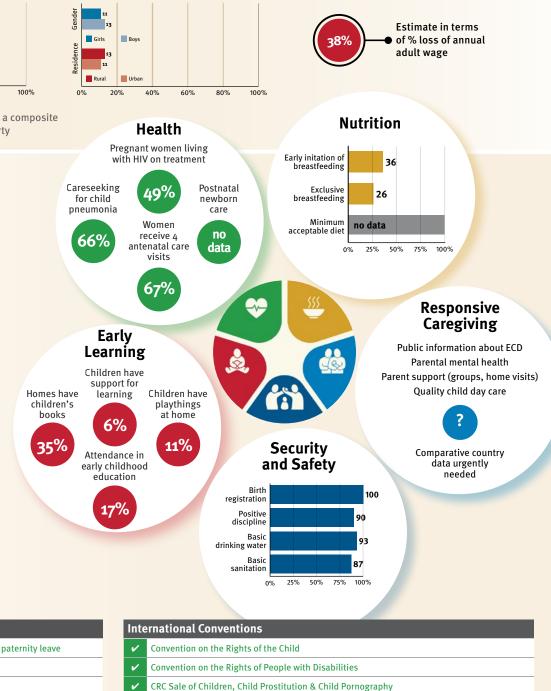

### Support and services for Early Childhood Development: Nurturing Care

Parents and caregivers need a facilitating environment of laws, policies, services and community support to assist them to provide their young children with nurturing care.

### Support and services for Early Childhood Development: Facilitating

# Environments

| Policies |                                                           |   |                      |  |
|----------|-----------------------------------------------------------|---|----------------------|--|
| ~        | Paid maternity leave                                      | ~ | Paid paternity leave |  |
| ~        | National minimum wage                                     |   |                      |  |
| ×        | Child and family social protection                        |   |                      |  |
| ~        | International Code of Marketing of Breastmilk Substitutes |   |                      |  |
|          |                                                           |   |                      |  |

#### Threats to Early Childhood Development

| Maternal mortality | 140/100 000 |
|--------------------|-------------|
| Low birthweight    | 6%          |
| Child poverty      | 0,2%        |
| Harsh punishment   | 86%         |

## Countdown to 2030

Women's, Children's & Adolescents' Health

| Young mothers (births by 18y) | 1%  |
|-------------------------------|-----|
| Preterm births                | 7%  |
| Under 5 stunting              | 12% |
| Inadequate supervision        | 78% |

# Lifetime cost of growth deficit in early childhood

Convention on Protection of Children and Cooperation in Respect of Intercountry Adoption