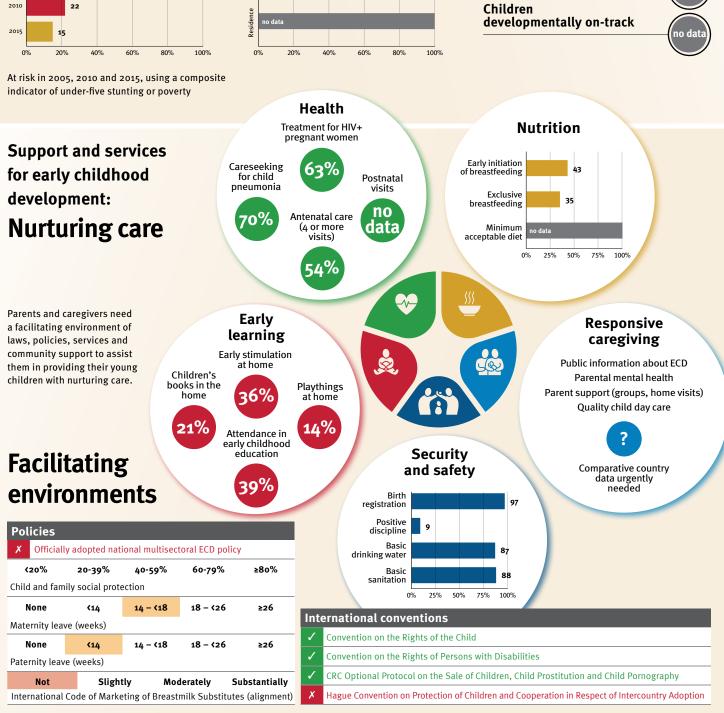

#### Young children at risk of poor development

#### **Threats to Early Childhood Development**

| Maternal mortality | 72/100,000 |
|--------------------|------------|
| Low birthweight    | 15%        |
| Child poverty      | no data    |
| Violent discipline | 89%        |

### Countdown to 2030 Women's, Children's & Adolescents' Health

2023 updates

**Children with** functional difficulty

| Adolescent birth rate  | 22/1,000 |
|------------------------|----------|
| Preterm births         | 7%       |
| Under-five stunting    | 13%      |
| Inadequate supervision | 7%       |

#### **Risk by sex** and residence

Sex

DETAILED COUNTRY DATA SOURCES AND FOOTNOTES CAN BE FOUND IN THE MASTER DATABASE AT NURTURING-CARE.ORG